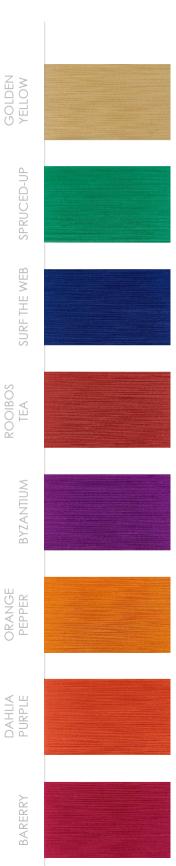

### SEASONAL TREND COLORS

### 03// SOUL CARNIVAL

Sweaty, passionate and colorful. Wether you're going to Coachella or some other festival or your friend's pool party, don't hesitate to pull up your most fun look, make it pop and shine with some shiny Swarovski, feathers or strass.

03//

SOUL CARNIVAL

WOOLMARK CUC-889589 CU1179684 Batch Code 773028022 Certified Control Union Certified Control Union