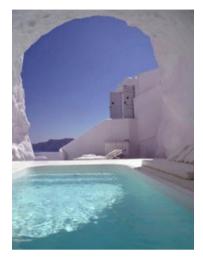

### 01// MAXIMIZED SIMPLICITY

#### Simple yet effortlessly chic.

Things that last in time, that can be passed frome generation to the next. The palette is neutral, warm light,with hints of turquoise and water blue. A lot of colored comes from the Meditrranean Sea and its islands, with breath-taking landscapes, each one unique in its own way.