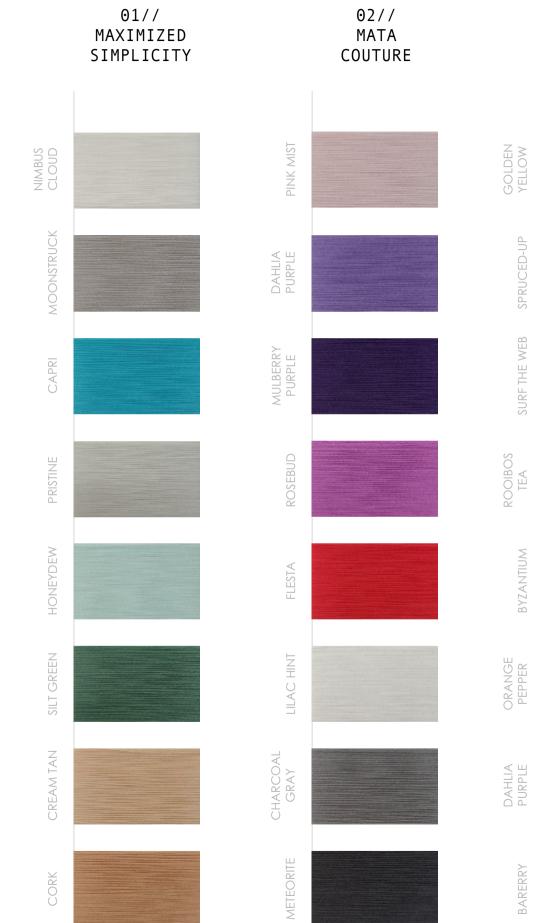

### SEASONAL TREND COLORS

### 01// MAXIMIZED SIMPLICITY

#### Simple yet effortlessly chic.

Things that last in time, that can be passed frome generation to the next. The palette is neutral, warm light,with hints of turquoise and water blue. A lot of colored comes from the Meditrranean Sea and its islands, with breath-taking landscapes, each one unique in its own way.

#### 02// META COUTURE

The mood is artificial, flashing and iridescent. Looks are alien-like with strong references to the anime world in terms of outfits and accessories; They are almost like candy : glossy, colorful and shiny.